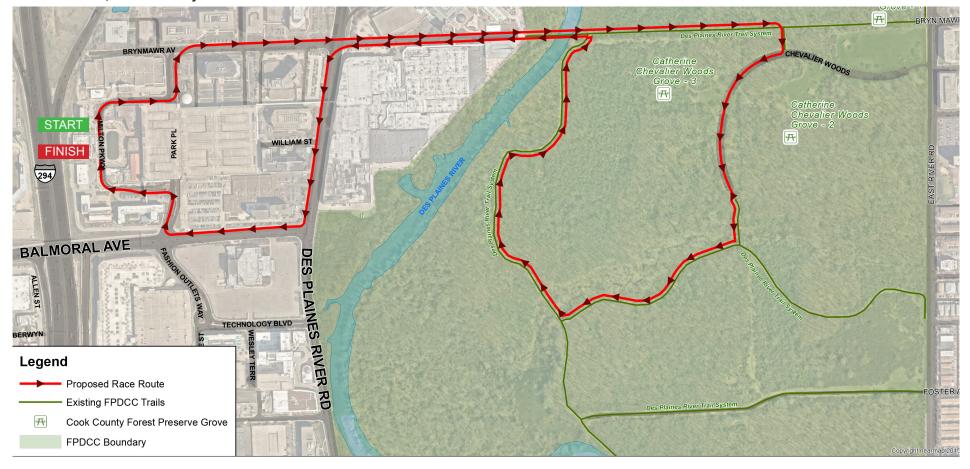

## 3.1 Miles

Starting Line – Head north (Saltwater: Yellow Markers)

Proceed east on Park Place pass AMC Theater

Turn Left on Milton Parkway going northbound

Turn right on Bryn Mawr Ave going eastbound

Proceed past River Road and over the Cook County Forest Preserve Bridge

Follow the trail and turn right at the second turn path

Turn right at end of trail into parking lot

Follow parking lot straight back to trail

Turn right at first turn in trail

Turn right at split (Marker 208)

Turn left at end of trail

Cross bridge and proceed west down Bryn Mawr Ave

Turn left at River Road going southbound

Turn right on Balmoral Ave going westbound

Turn right at Park Place (Fashion Outlet Way) into tunnel to finish line